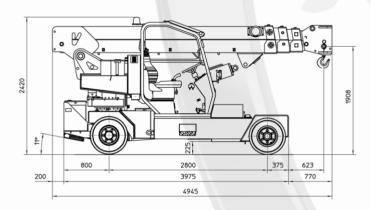

## **FEATURES**

MAX CAPACITY 12.000 kg
MAX BOOM EXTENSION 7,5 m
MAX BOOM ANGLE 50°
MIN BOOM ANGLE - 10°
WEIGHT 14.000 kg
CONFORMITY 2006/42 CE; 2014/30 CE;

| CHASSIS          | 6 wheels structure made in high quality steel, with internal counterweights                                                                                                                                    |
|------------------|----------------------------------------------------------------------------------------------------------------------------------------------------------------------------------------------------------------|
| WHEELS           | Front: n°4 superelastic wheels 7.00 – R12"<br>Rear: n°2 superelastic wheels 27x10 – R12"                                                                                                                       |
| TRACTION         | Rear traction with differential axle with reduction gear, powered by electric motor DC – 12 kW                                                                                                                 |
| HYDRAULIC SYSTEM | Powered by electric motor DC – 16 kW maximum pressure 220 bar                                                                                                                                                  |
| BRAKES           | N°2 brake drums on front axle<br>N°2 brake drums on rear axle                                                                                                                                                  |
| STEERING         | Rear steering by hydraulic motor installed on fifth wheel                                                                                                                                                      |
| воом             | Manufactured in high quality steel, composed by four elements: main boom and three telescopic hydraulic sections                                                                                               |
| POWER SUPPLY     | Electric                                                                                                                                                                                                       |
| BATTERY          | 72V - 820 Ah                                                                                                                                                                                                   |
| BOOM'S CONTROL   | By electro-hydraulic joystick inside the cabin                                                                                                                                                                 |
| DRIVE CONTROL    | By pedals and steering wheel inside the cabin                                                                                                                                                                  |
| SAFETY SYSTEM    | Electronic load moment indicator (LMI) with display for load, boom's position and boom's angle control                                                                                                         |
| OPTIONALS        | Hydraulic winch, manual Jib, hydraulic Jib, radio remote control, non marking wheels, chain hoist, self levelling hydraulic forks, battery watering system, on board battery charger, carry deck, closed cabin |