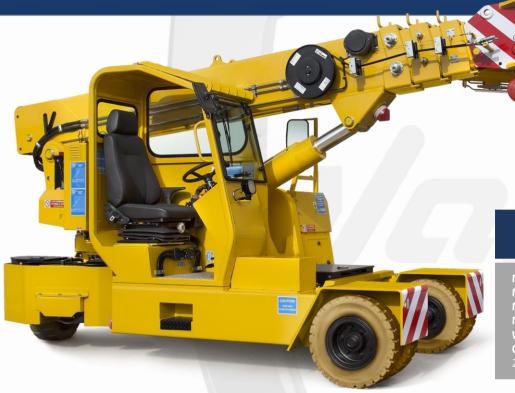

## 120 E

Ride on pick&carry crane with 12.000 kg capacity

## **FEATURES**

MAX CAPACITY 12.000 kg
MAX BOOM EXTENSION 7,5 m
MAX BOOM ANGLE 50°
MIN BOOM ANGLE - 10°
WEIGHT 14.000 kg
CONFORMITY 2006/42 CE; 2014/30 CE;

| CHASSIS          | 6 wheels structure made in high quality steel, with internal counterweights                                                                                                                                    |
|------------------|----------------------------------------------------------------------------------------------------------------------------------------------------------------------------------------------------------------|
| WHEELS           | Front: n°4 superelastic wheels 7.00 – R12"<br>Rear: n°2 superelastic wheels 27x10 – R12"                                                                                                                       |
| TRACTION         | Rear traction with differential axle with reduction gear, powered by electric motor DC – 12 kW                                                                                                                 |
| HYDRAULIC SYSTEM | Powered by electric motor DC – 16 kW maximum pressure 220 bar                                                                                                                                                  |
| BRAKES           | N°2 brake drums on front axle<br>N°2 brake drums on rear axle                                                                                                                                                  |
| STEERING         | Rear steering by hydraulic motor installed on fifth wheel                                                                                                                                                      |
| воом             | Manufactured in high quality steel, composed by four elements: main boom and three telescopic hydraulic sections                                                                                               |
| POWER SUPPLY     | Electric                                                                                                                                                                                                       |
| BATTERY          | 72V - 820 Ah                                                                                                                                                                                                   |
| BOOM'S CONTROL   | By electro-hydraulic joystick inside the cabin                                                                                                                                                                 |
| DRIVE CONTROL    | By pedals and steering wheel inside the cabin                                                                                                                                                                  |
| SAFETY SYSTEM    | Electronic load moment indicator (LMI) with display for load, boom's position and boom's angle control                                                                                                         |
| OPTIONALS        | Hydraulic winch, manual Jib, hydraulic Jib, radio remote control, non marking wheels, chain hoist, self levelling hydraulic forks, battery watering system, on board battery charger, carry deck, closed cabin |