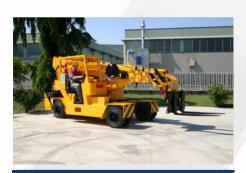

## 120 E

Ride on pick&carry crane with 12.000 kg capacity

## **FEATURES**

MAX CAPACITY 12.000 kg
MAX BOOM EXTENSION 7,5 m
MAX BOOM ANGLE 50°
MIN BOOM ANGLE - 10°
WEIGHT 14.000 kg
CONFORMITY 2006/42 CE; 2014/30 CE;

| CHASSIS          | 6 wheels structure made in high quality steel, with internal counterweights                                                                                                                                    |
|------------------|----------------------------------------------------------------------------------------------------------------------------------------------------------------------------------------------------------------|
| WHEELS           | Front: n°4 superelastic wheels 7.00 – R12"<br>Rear: n°2 superelastic wheels 27x10 – R12"                                                                                                                       |
| TRACTION         | Rear traction with differential axle with reduction gear, powered by electric motor DC – 12 kW                                                                                                                 |
| HYDRAULIC SYSTEM | Powered by electric motor DC – 16 kW maximum pressure 220 bar                                                                                                                                                  |
| BRAKES           | N°2 brake drums on front axle<br>N°2 brake drums on rear axle                                                                                                                                                  |
| STEERING         | Rear steering by hydraulic motor installed on fifth wheel                                                                                                                                                      |
| воом             | Manufactured in high quality steel, composed by four elements: main boom and three telescopic hydraulic sections                                                                                               |
| POWER SUPPLY     | Electric                                                                                                                                                                                                       |
| BATTERY          | 72V - 820 Ah                                                                                                                                                                                                   |
| BOOM'S CONTROL   | By electro-hydraulic joystick inside the cabin                                                                                                                                                                 |
| DRIVE CONTROL    | By pedals and steering wheel inside the cabin                                                                                                                                                                  |
| SAFETY SYSTEM    | Electronic load moment indicator (LMI) with display for load, boom's position and boom's angle control                                                                                                         |
| OPTIONALS        | Hydraulic winch, manual Jib, hydraulic Jib, radio remote control, non marking wheels, chain hoist, self levelling hydraulic forks, battery watering system, on board battery charger, carry deck, closed cabin |