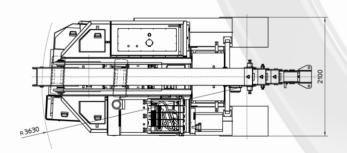

## **FEATURES**

MAX CAPACITY 12.000 kg
MAX BOOM EXTENSION 7,5 m
MAX BOOM ANGLE 50°
MIN BOOM ANGLE - 10°
WEIGHT 14.000 kg
CONFORMITY 2006/42 CE; 2014/30 CE;

| CHASSIS          | 6 wheels structure made in high quality steel, with internal counterweights                                                                                                                                    |
|------------------|----------------------------------------------------------------------------------------------------------------------------------------------------------------------------------------------------------------|
| WHEELS           | Front: n°4 superelastic wheels 7.00 – R12"<br>Rear: n°2 superelastic wheels 27x10 – R12"                                                                                                                       |
| TRACTION         | Rear traction with differential axle with reduction gear, powered by electric motor DC – 12 kW                                                                                                                 |
| HYDRAULIC SYSTEM | Powered by electric motor DC – 16 kW maximum pressure 220 bar                                                                                                                                                  |
| BRAKES           | N°2 brake drums on front axle<br>N°2 brake drums on rear axle                                                                                                                                                  |
| STEERING         | Rear steering by hydraulic motor installed on fifth wheel                                                                                                                                                      |
| воом             | Manufactured in high quality steel, composed by four elements: main boom and three telescopic hydraulic sections                                                                                               |
| POWER SUPPLY     | Electric                                                                                                                                                                                                       |
| BATTERY          | 72V - 820 Ah                                                                                                                                                                                                   |
| BOOM'S CONTROL   | By electro-hydraulic joystick inside the cabin                                                                                                                                                                 |
| DRIVE CONTROL    | By pedals and steering wheel inside the cabin                                                                                                                                                                  |
| SAFETY SYSTEM    | Electronic load moment indicator (LMI) with display for load, boom's position and boom's angle control                                                                                                         |
| OPTIONALS        | Hydraulic winch, manual Jib, hydraulic Jib, radio remote control, non marking wheels, chain hoist, self levelling hydraulic forks, battery watering system, on board battery charger, carry deck, closed cabin |