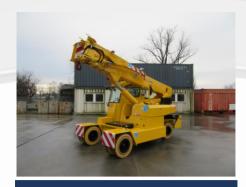

## 120 E

Ride on pick&carry crane with 12.000 kg capacity

## **FEATURES**

MAX CAPACITY 12.000 kg
MAX BOOM EXTENSION 7,5 m
MAX BOOM ANGLE 50°
MIN BOOM ANGLE - 10°
WEIGHT 14.000 kg
CONFORMITY 2006/42 CE; 2014/30 CE;

| CHASSIS          | 6 wheels structure made in high quality steel, with internal counterweights                                                                                                                                    |
|------------------|----------------------------------------------------------------------------------------------------------------------------------------------------------------------------------------------------------------|
| WHEELS           | Front: n°4 superelastic wheels 7.00 – R12"<br>Rear: n°2 superelastic wheels 27x10 – R12"                                                                                                                       |
| TRACTION         | Rear traction with differential axle with reduction gear, powered by electric motor DC – 12 kW                                                                                                                 |
| HYDRAULIC SYSTEM | Powered by electric motor DC – 16 kW maximum pressure 220 bar                                                                                                                                                  |
| BRAKES           | N°2 brake drums on front axle<br>N°2 brake drums on rear axle                                                                                                                                                  |
| STEERING         | Rear steering by hydraulic motor installed on fifth wheel                                                                                                                                                      |
| воом             | Manufactured in high quality steel, composed by four elements: main boom and three telescopic hydraulic sections                                                                                               |
| POWER SUPPLY     | Electric                                                                                                                                                                                                       |
| BATTERY          | 72V - 820 Ah                                                                                                                                                                                                   |
| BOOM'S CONTROL   | By electro-hydraulic joystick inside the cabin                                                                                                                                                                 |
| DRIVE CONTROL    | By pedals and steering wheel inside the cabin                                                                                                                                                                  |
| SAFETY SYSTEM    | Electronic load moment indicator (LMI) with display for load, boom's position and boom's angle control                                                                                                         |
| OPTIONALS        | Hydraulic winch, manual Jib, hydraulic Jib, radio remote control, non marking wheels, chain hoist, self levelling hydraulic forks, battery watering system, on board battery charger, carry deck, closed cabin |