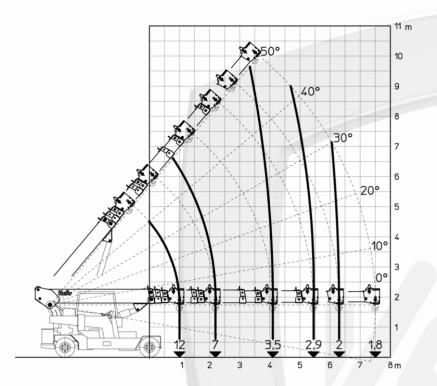

## **FEATURES**

MAX CAPACITY 12.000 kg
MAX BOOM EXTENSION 7,5 m
MAX BOOM ANGLE 50°
MIN BOOM ANGLE - 10°
WEIGHT 14.000 kg
CONFORMITY 2006/42 CE; 2014/30 CE;

| CHASSIS          | 6 wheels structure made in high quality steel, with internal counterweights                                                                                                                                    |
|------------------|----------------------------------------------------------------------------------------------------------------------------------------------------------------------------------------------------------------|
| WHEELS           | Front: n°4 superelastic wheels 7.00 – R12"<br>Rear: n°2 superelastic wheels 27x10 – R12"                                                                                                                       |
| TRACTION         | Rear traction with differential axle with reduction gear, powered by electric motor DC – 12 kW                                                                                                                 |
| HYDRAULIC SYSTEM | Powered by electric motor DC – 16 kW maximum pressure 220 bar                                                                                                                                                  |
| BRAKES           | N°2 brake drums on front axle<br>N°2 brake drums on rear axle                                                                                                                                                  |
| STEERING         | Rear steering by hydraulic motor installed on fifth wheel                                                                                                                                                      |
| воом             | Manufactured in high quality steel, composed by four elements: main boom and three telescopic hydraulic sections                                                                                               |
| POWER SUPPLY     | Electric                                                                                                                                                                                                       |
| BATTERY          | 72V - 820 Ah                                                                                                                                                                                                   |
| BOOM'S CONTROL   | By electro-hydraulic joystick inside the cabin                                                                                                                                                                 |
| DRIVE CONTROL    | By pedals and steering wheel inside the cabin                                                                                                                                                                  |
| SAFETY SYSTEM    | Electronic load moment indicator (LMI) with display for load, boom's position and boom's angle control                                                                                                         |
| OPTIONALS        | Hydraulic winch, manual Jib, hydraulic Jib, radio remote control, non marking wheels, chain hoist, self levelling hydraulic forks, battery watering system, on board battery charger, carry deck, closed cabin |