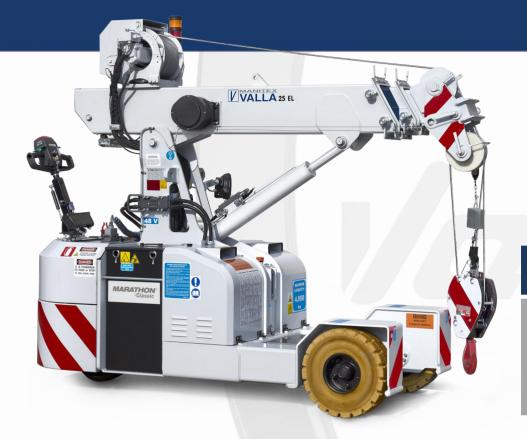

## 25 EL

Walk behind pick&carry crane with 2.250 kg capacity

## **FEATURES**

MAX CAPACITY 2.250 kg
MAX BOOM EXTENSION 2,8 m
MAX BOOM ANGLE 55°
MIN BOOM ANGLE -20°
WEIGHT 1.950 kg
CONFORMITY 2006/42 CE; 2014/30 CE;

| CHASSIS          | 3 wheels structure made in high quality steel, with internal counterweights                                                                                       |
|------------------|-------------------------------------------------------------------------------------------------------------------------------------------------------------------|
| WHEELS           | Front: n°2 superelastic wheels 18x7 – R8"<br>Rear: n°1 cushion wheel 300x135                                                                                      |
| TRACTION         | Rear traction with electric motor AC – 3 kW controlled by inverter                                                                                                |
| HYDRAULIC SYSTEM | Powered by electric motor AC – 4 kW (5 kW with hydraulic winch)                                                                                                   |
| BRAKES           | On real wheel by electro brake                                                                                                                                    |
| STEERING         | Rear by steering helm with 180° rotation powered by electric steering motor AC - 700W, controlled by inverter. Complete with safety device on backward            |
| воом             | Manufactured in high quality steel, composed by three elements: main boom and two telescopic hydraulic sections with 2 positions tilting head                     |
| POWER SUPPLY     | Electric                                                                                                                                                          |
| BATTERY          | 48V - 200 Ah                                                                                                                                                      |
| BOOM'S CONTROL   | By wired remote control                                                                                                                                           |
| DRIVE CONTROL    | By steering helm                                                                                                                                                  |
| SAFETY SYSTEM    | Electronic load moment indicator (LMI) with display for load, boom's position and boom's angle control                                                            |
| OPTIONALS        | Hydraulic winch, manual Jib, radio remote control, non marking wheels, battery watering system, on board battery charger, carry deck, front wheels electro brakes |
|                  |                                                                                                                                                                   |