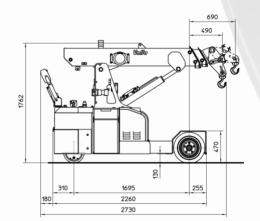

## **FEATURES**

MAX CAPACITY 2.250 kg
MAX BOOM EXTENSION 2,8 m
MAX BOOM ANGLE 55°
MIN BOOM ANGLE -20°
WEIGHT 1.950 kg
CONFORMITY 2006/42 CE; 2014/30 CE;

| CHASSIS          | 3 wheels structure made in high quality steel, with internal counterweights                                                                                       |
|------------------|-------------------------------------------------------------------------------------------------------------------------------------------------------------------|
| WHEELS           | Front: n°2 superelastic wheels 18x7 – R8"<br>Rear: n°1 cushion wheel 300x135                                                                                      |
| TRACTION         | Rear traction with electric motor AC – 3 kW controlled by inverter                                                                                                |
| HYDRAULIC SYSTEM | Powered by electric motor AC – 4 kW (5 kW with hydraulic winch)                                                                                                   |
| BRAKES           | On real wheel by electro brake                                                                                                                                    |
| STEERING         | Rear by steering helm with 180° rotation powered by electric steering motor AC - 700W, controlled by inverter. Complete with safety device on backward            |
| воом             | Manufactured in high quality steel, composed by three elements: main boom and two telescopic hydraulic sections with 2 positions tilting head                     |
| POWER SUPPLY     | Electric                                                                                                                                                          |
| BATTERY          | 48V - 200 Ah                                                                                                                                                      |
| BOOM'S CONTROL   | By wired remote control                                                                                                                                           |
| DRIVE CONTROL    | By steering helm                                                                                                                                                  |
| SAFETY SYSTEM    | Electronic load moment indicator (LMI) with display for load, boom's position and boom's angle control                                                            |
| OPTIONALS        | Hydraulic winch, manual Jib, radio remote control, non marking wheels, battery watering system, on board battery charger, carry deck, front wheels electro brakes |
|                  |                                                                                                                                                                   |