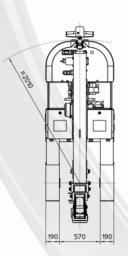

## **FEATURES**

MAX CAPACITY 2.250 kg
MAX BOOM EXTENSION 2,8 m
MAX BOOM ANGLE 55°
MIN BOOM ANGLE -20°
WEIGHT 1.950 kg
CONFORMITY 2006/42 CE; 2014/30 CE;

| CHASSIS          | 3 wheels structure made in high quality steel, with internal counterweights                                                                                       |
|------------------|-------------------------------------------------------------------------------------------------------------------------------------------------------------------|
| WHEELS           | Front: n°2 superelastic wheels 18x7 – R8"<br>Rear: n°1 cushion wheel 300x135                                                                                      |
| TRACTION         | Rear traction with electric motor AC – 3 kW controlled by inverter                                                                                                |
| HYDRAULIC SYSTEM | Powered by electric motor AC – 4 kW (5 kW with hydraulic winch)                                                                                                   |
| BRAKES           | On real wheel by electro brake                                                                                                                                    |
| STEERING         | Rear by steering helm with 180° rotation powered by electric steering motor AC - 700W, controlled by inverter. Complete with safety device on backward            |
| воом             | Manufactured in high quality steel, composed by three elements: main boom and two telescopic hydraulic sections with 2 positions tilting head                     |
| POWER SUPPLY     | Electric                                                                                                                                                          |
| BATTERY          | 48V - 200 Ah                                                                                                                                                      |
| BOOM'S CONTROL   | By wired remote control                                                                                                                                           |
| DRIVE CONTROL    | By steering helm                                                                                                                                                  |
| SAFETY SYSTEM    | Electronic load moment indicator (LMI) with display for load, boom's position and boom's angle control                                                            |
| OPTIONALS        | Hydraulic winch, manual Jib, radio remote control, non marking wheels, battery watering system, on board battery charger, carry deck, front wheels electro brakes |
|                  |                                                                                                                                                                   |