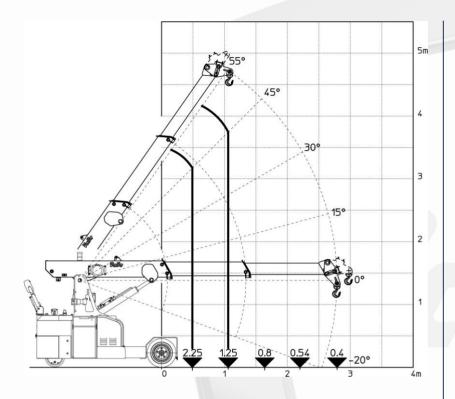

## **FEATURES**

MAX CAPACITY 2.250 kg
MAX BOOM EXTENSION 2,8 m
MAX BOOM ANGLE 55°
MIN BOOM ANGLE -20°
WEIGHT 1.950 kg
CONFORMITY 2006/42 CE; 2014/30 CE;

| CHASSIS          | 3 wheels structure made in high quality steel, with internal counterweights                                                                                       |
|------------------|-------------------------------------------------------------------------------------------------------------------------------------------------------------------|
| WHEELS           | Front: n°2 superelastic wheels 18x7 – R8"<br>Rear: n°1 cushion wheel 300x135                                                                                      |
| TRACTION         | Rear traction with electric motor AC – 3 kW controlled by inverter                                                                                                |
| HYDRAULIC SYSTEM | Powered by electric motor AC – 4 kW (5 kW with hydraulic winch)                                                                                                   |
| BRAKES           | On real wheel by electro brake                                                                                                                                    |
| STEERING         | Rear by steering helm with 180° rotation powered by electric steering motor AC - 700W, controlled by inverter. Complete with safety device on backward            |
| воом             | Manufactured in high quality steel, composed by three elements: main boom and two telescopic hydraulic sections with 2 positions tilting head                     |
| POWER SUPPLY     | Electric                                                                                                                                                          |
| BATTERY          | 48V - 200 Ah                                                                                                                                                      |
| BOOM'S CONTROL   | By wired remote control                                                                                                                                           |
| DRIVE CONTROL    | By steering helm                                                                                                                                                  |
| SAFETY SYSTEM    | Electronic load moment indicator (LMI) with display for load, boom's position and boom's angle control                                                            |
| OPTIONALS        | Hydraulic winch, manual Jib, radio remote control, non marking wheels, battery watering system, on board battery charger, carry deck, front wheels electro brakes |
|                  |                                                                                                                                                                   |